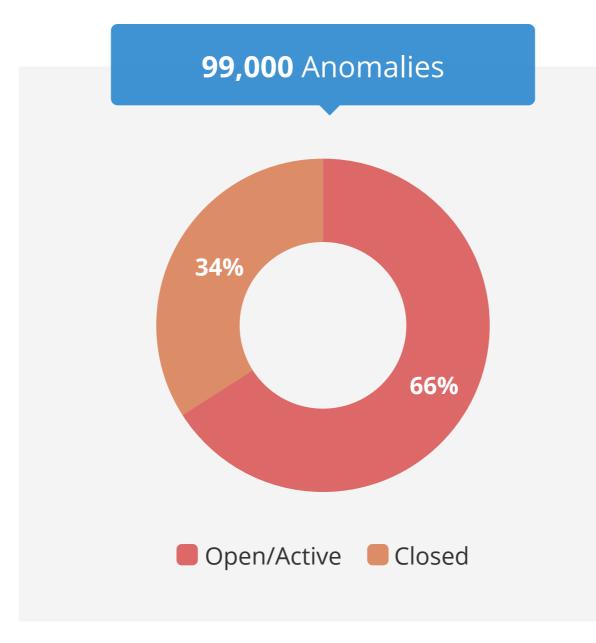

### **Anomaly Management**

Track anomalies throughout their life cycle from discovery, through managing all repair and mitigation tasks, to final close out on any component. Being able to categorise, prioritise and visualise where anomalies are, greatly increases confidence in integrity and risk management.