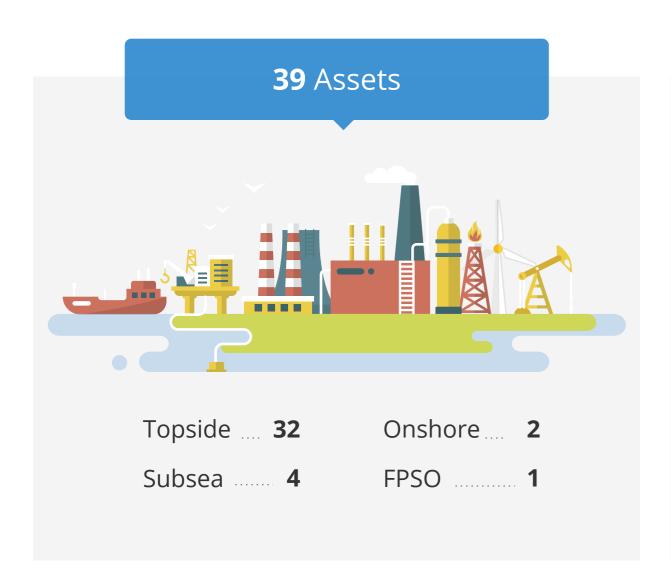

ke informed descisions.

#### Clients report efficiencies of:

- 40-80% in Inspection Activities
- 50% in Anomaly Management

## **Rapid Implementation**

ONE can be configured, populated with historic data and ready to use within weeks, with training only taking a few hours. By implementing a holistic solution ONE is the ideal base for the digital twin solution.

- Migrate or integrate your existing data
- Go-Live within weeks
- Minimal training required



## Efficiency

Streamlined and comprehensive standard workflows, to enable informed decisions and reduce user errors.



## Accountability

Full transparency on all user generated actions and data changes throughout the application.



## Integration

Easy integration to MMS systems including MAXIMO and SAP.

## ONE is used worldwide













## **ONE Clients**

ONE Asset Integrity Management Systems are popular at all client user levels due to the intuitive, easy to use interface and workflows.

ONE clients include:













ONE gives us a simple but robust means of managing data, with a single repository accessible for all of our Assets. The efficiencies created with ONE, remove those inflexibilities and the pitfalls normally associated with a spreadsheet. Importantly, the ONE system offers a cost effective tool and its structure enables the user to build their maintenance and integrity platform and develop further improvements by integrating other critical parts of the business to represent a clear image of plant and equipment health and risk. The opportunities are endless ....

Craig Reid, Mechanical Enginee