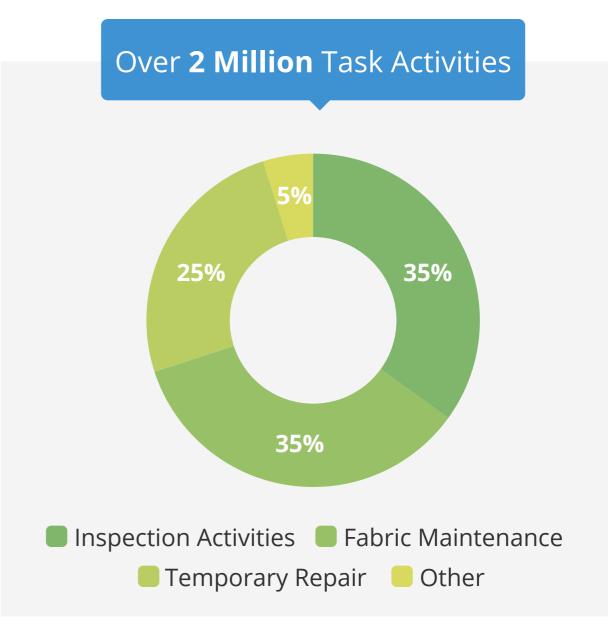

#### Clients report efficiencies of:

- 40-80% in Inspection Activities
- 50% in Anomaly Management