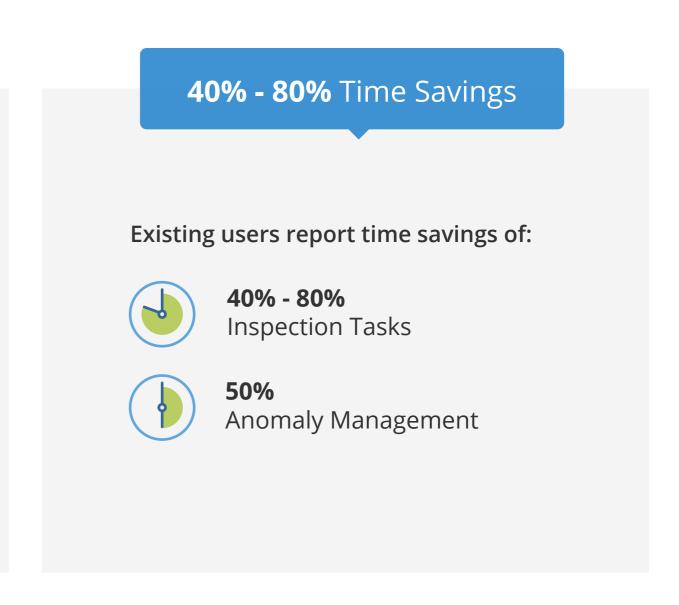

### **Reducing Operating Costs**

ONE centralises workflows by optimising access to information, delivering significant time savings and greater visibility of data to make informed descisions.

#### Clients report efficiencies of:

- 40-80% in Inspection Activities
- 50% in Anomaly Management