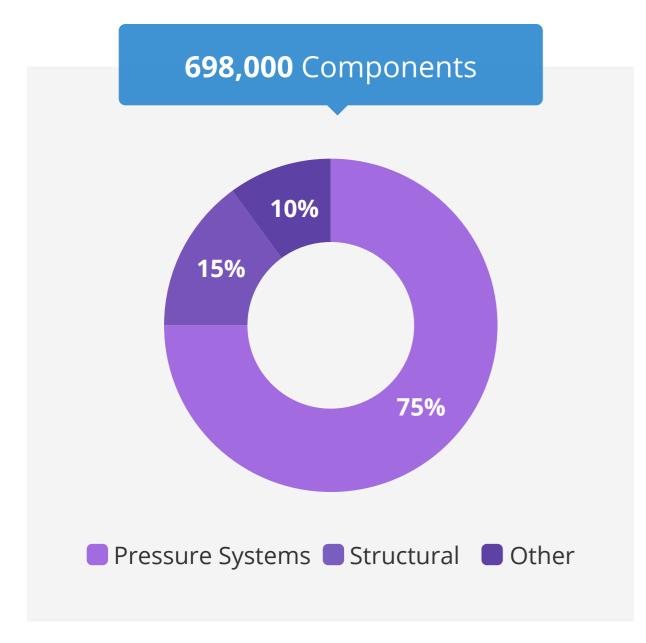

ormed descisions.

#### Clients report efficiencies of:

- 40-80% in Inspection Activities
- 50% in Anomaly Management

## **Rapid Implementation**

ONE can be configured, populated with historic data and ready to use within weeks, with training only taking a few hours. By implementing a holistic solution ONE is the ideal base for the digital twin solution.

- Migrate or integrate your existing data
- Go-Live within weeks
- Minimal training required



## Efficiency

Streamlined and comprehensive standard workflows, to enable informed decisions and reduce user errors.



## Accountability

Full transparency on all user generated actions and data changes throughout the application.



## Integration

Easy integration to MMS systems including MAXIMO and SAP.

## ONE is used worldwide













## **ONE Clients**

ONE Asset Integrity Management Systems are popular at all client user levels due to the intuitive, easy to use interface and workflows.

ONE clients include:













ONE gives us a simple but robust means of managing data, with a single repository accessible for all of our Assets. The efficiencies created with ONE, remove those inflexibilities and the pitfalls normally associated with a spreadsheet. Importantly, the ONE system offers a cost effective tool and its structure enables the user to build their maintenance and integrity platform and develop further improvements by integrating other critical parts of the business to represent a clear image of plant and equipment health and risk. The opportunities are endless ....

Craig Reid, Mechanical Engineering T